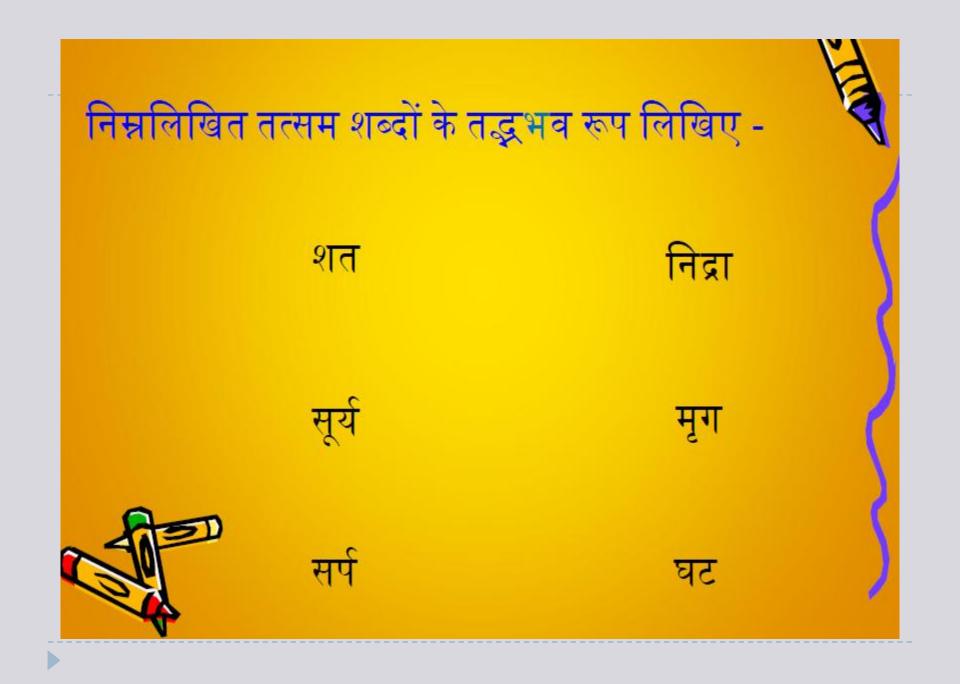

### जैसे – आना , जाना, कमल, मेरा इत्यादि

तद्भव संस्कृत भाषा के वे शब्द जो परिवर्तित हो कर अपने सरल रूप मे हिंदी भाषा मे प्रयुक्त होते है, वे तद्भव शब्द कहलाते हैं। जैसे – जीभ गाँव आदि माता

सौ नींद हिरन सूरज .... घड़ा साप