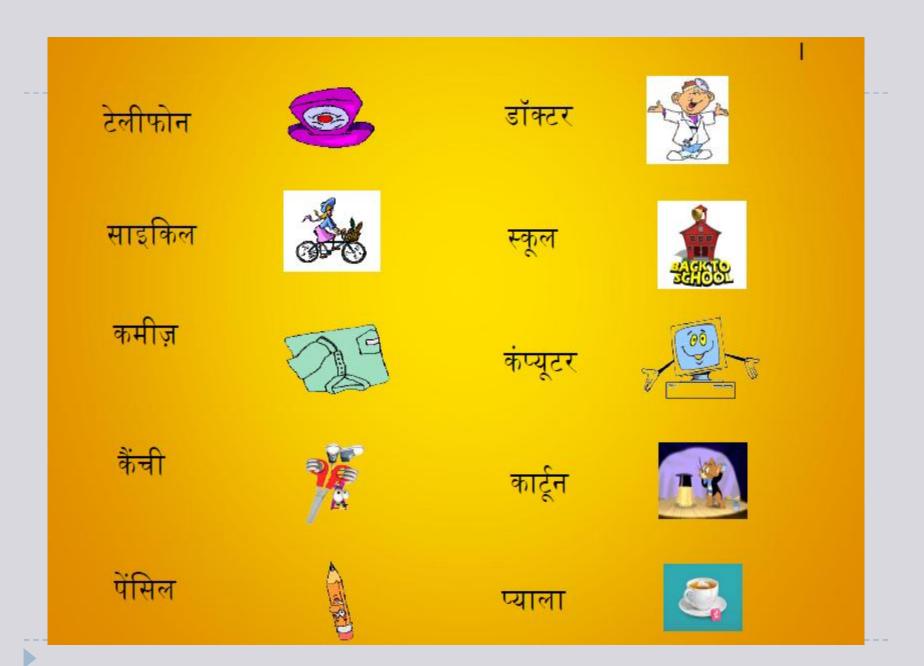

#### PRESENTED BY: AMIT KUMAR PANDEY



- •क्रियाकलाप
- विदेशी
- •क्रियाकलाप
- देशज
- •क्रियाकलाप
- तद्भव
- तत्सम •क्रियाकलाप
- शब्द विचार
  शब्दों का वर्गीकरण



# वर्णों का सार्थक समूह शब्द कहलाता है

### जैसे – आना , जाना, कमल, मेरा इत्यादि











तद्भव संस्कृत भाषा के वे शब्द जो परिवर्तित हो कर अपने सरल रूप मे हिंदी भाषा मे प्रयुक्त होते है, वे तद्भव शब्द कहलाते हैं। जैसे – जीभ गाँव आदि माता



सौ नींद हिरन सूरज .... घड़ा साप



## हिंदी भाषा मे कुछ ऐसे शब्द हैं ,जो हिंदी प्रदेशों में आम बोलचाल की भाषा में प्रयोग किये जाने के कारण बने हैं |

#### जैसे -खिड़की , पगड़ी , डिबिया आदि











## दस ऐसे विदेशी शब्द लिखिए जिन्हें हिंदी भाषा में सीधे ही अपना लिया गया है