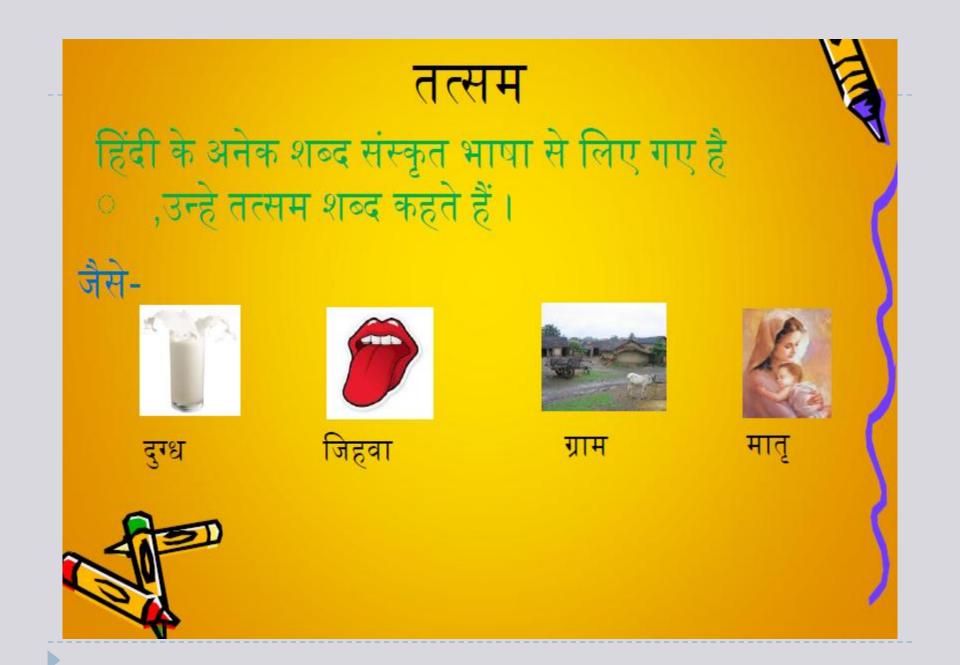

### जैसे – आना , जाना, कमल, मेरा इत्यादि

तद्भव संस्कृत भाषा के वे शब्द जो परिवर्तित हो कर अपने सरल रूप मे हिंदी भाषा मे प्रयुक्त होते है, वे तद्भव शब्द कहलाते हैं। जैसे – जीभ गाँव आदि माता

सौ नींद हिरन सूरज .... घड़ा साप