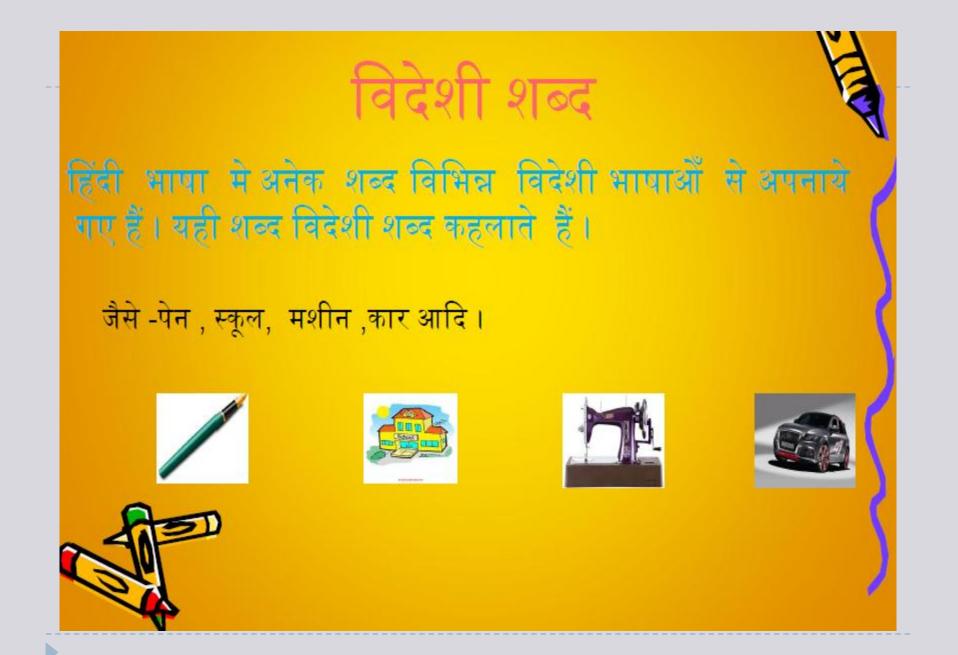

#### PRESENTED BY: AMIT KUMAR PANDEY



- •क्रियाकलाप
- विदेशी
- •क्रियाकलाप
- देशज
- •क्रियाकलाप
- तद्भव
- तत्सम •क्रियाकलाप
- शब्द विचार
  शब्दों का वर्गीकरण



# वर्णों का सार्थक समूह शब्द कहलाता है

### जैसे – आना , जाना, कमल, मेरा इत्यादि











तद्भव संस्कृत भाषा के वे शब्द जो परिवर्तित हो कर अपने सरल रूप मे हिंदी भाषा मे प्रयुक्त होते है, वे तद्भव शब्द कहलाते हैं। जैसे – जीभ गाँव आदि माता



सौ नींद हिरन सूरज .... घड़ा साप



## हिंदी भाषा मे कुछ ऐसे शब्द हैं ,जो हिंदी प्रदेशों में आम बोलचाल की भाषा में प्रयोग किये जाने के कारण बने हैं |

#### जैसे -खिड़की , पगड़ी , डिबिया आदि











## दस ऐसे विदेशी शब्द लिखिए जिन्हें हिंदी भाषा में सीधे ही अपना लिया गया है