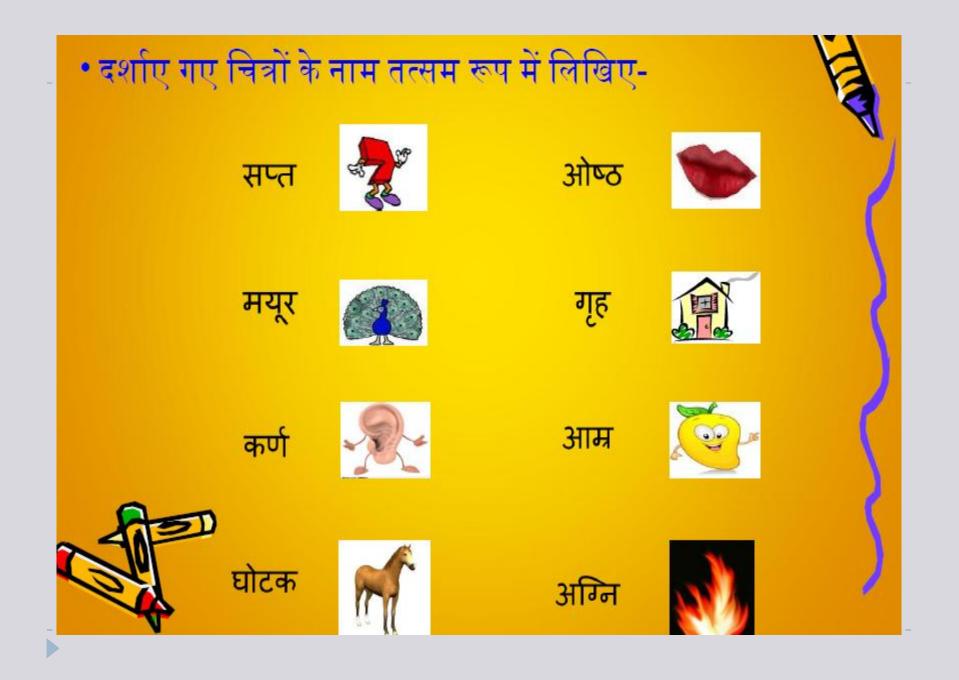

#### PRESENTED BY: AMIT KUMAR PANDEY



- •क्रियाकलाप
- विदेशी
- •क्रियाकलाप
- देशज
- •क्रियाकलाप
- तद्भव
- तत्सम •क्रियाकलाप
- शब्द विचार
  शब्दों का वर्गीकरण



# वर्णों का सार्थक समूह शब्द कहलाता है

### जैसे – आना , जाना, कमल, मेरा इत्यादि











तद्भव संस्कृत भाषा के वे शब्द जो परिवर्तित हो कर अपने सरल रूप मे हिंदी भाषा मे प्रयुक्त होते है, वे तद्भव शब्द कहलाते हैं। जैसे – जीभ गाँव आदि माता



सौ नींद हिरन सूरज .... घड़ा साप



## हिंदी भाषा मे कुछ ऐसे शब्द हैं ,जो हिंदी प्रदेशों में आम बोलचाल की भाषा में प्रयोग किये जाने के कारण बने हैं |

#### जैसे -खिड़की , पगड़ी , डिबिया आदि











## दस ऐसे विदेशी शब्द लिखिए जिन्हें हिंदी भाषा में सीधे ही अपना लिया गया है