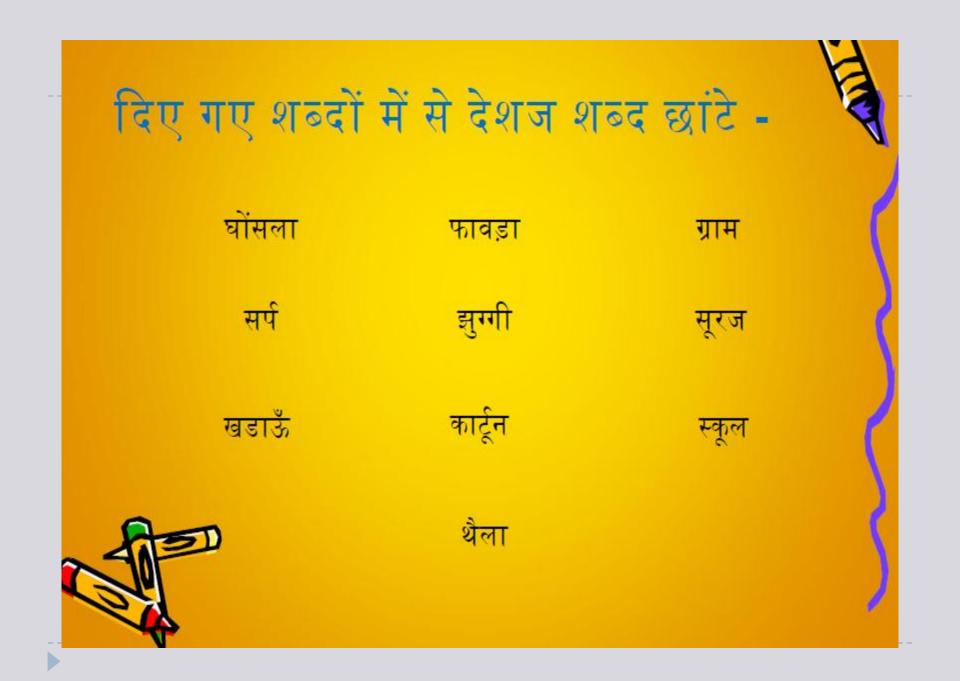

## हिंदी भाषा मे कुछ ऐसे शब्द हैं ,जो हिंदी प्रदेशों में आम बोलचाल की भाषा में प्रयोग किये जाने के कारण बने हैं |

#### जैसे -खिड़की , पगड़ी , डिबिया आदि